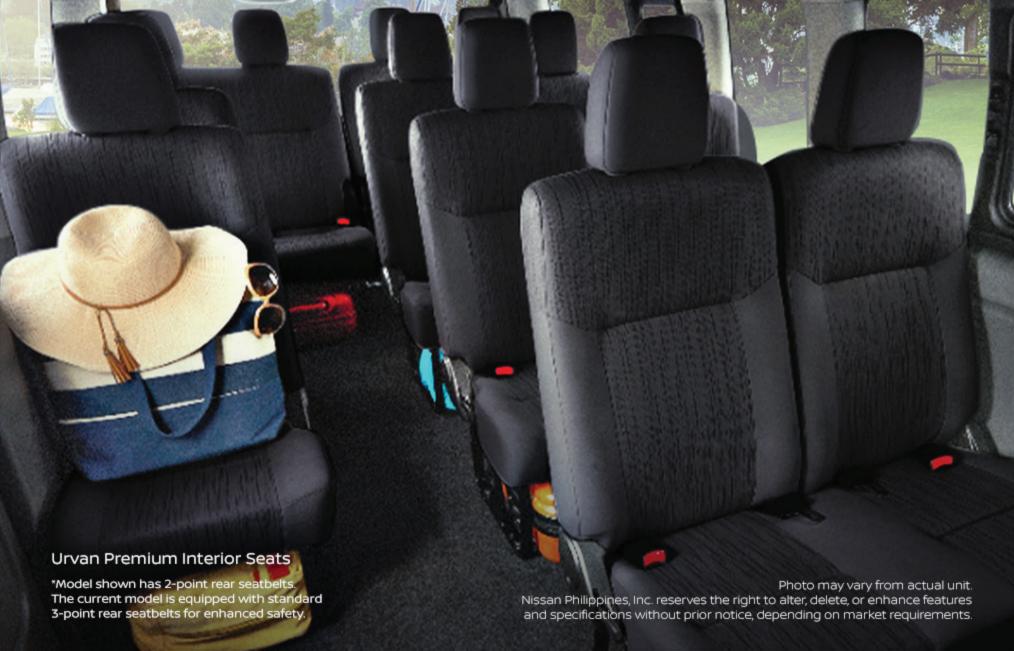

| INTERIOR                      |                       |                                                                               |                                                                           |                                      |                                                                               |                               |  |  |
|-------------------------------|-----------------------|-------------------------------------------------------------------------------|---------------------------------------------------------------------------|--------------------------------------|-------------------------------------------------------------------------------|-------------------------------|--|--|
| Auto-Dimming Rear View Mirror |                       | With                                                                          |                                                                           |                                      |                                                                               |                               |  |  |
|                               | Front                 | Low Back-Type (Adjustable Headrest)<br>with Manual Slide and Recline Function | High Back-Type (Fixed Headrest)<br>with Manual Slide and Recline Function |                                      | Low Back-Type (Adjustable Headrest)<br>with Manual Slide and Recline Function | High Back-Type (2-Way Adjust) |  |  |
|                               | Front Center          | With (Foldable)                                                               |                                                                           |                                      |                                                                               |                               |  |  |
|                               | 2nd Row               | Bench Type (Manual Recline, Adjustable Headrest)                              | Fixed Bench + Jump Seat                                                   |                                      |                                                                               |                               |  |  |
| Seats                         | 3rd Row               | Bench Type (Manual Recline, Adjustable Headrest) +                            | Fixed Bench                                                               | + Jump Seat                          | Without                                                                       |                               |  |  |
|                               | 4th Row               | Single Seat (Manual Recline, Adjustable Headrest)                             |                                                                           | Fixed Bench Type + Jump Seat         |                                                                               |                               |  |  |
|                               | 5th Row               | Bench Type (Fixed, Adjustable Head Rest)                                      | Fixed Side Facing Bench<br>with Fold-Up Function                          | Bench Type<br>with Foldable Seatback |                                                                               |                               |  |  |
|                               | Seat Material         | Premium Fabric                                                                | Standard Fabric                                                           |                                      | Premium Fabric                                                                | Standard Fabric               |  |  |
| Steering Wheel                | Material / Adjustment |                                                                               |                                                                           | 3-Spoke Urethane / Manual Tilt       |                                                                               | ·                             |  |  |
| Inside Door Handle            |                       | Chrome                                                                        | Material Color                                                            |                                      | Chrome                                                                        | Material Color                |  |  |
| Interior Learner              | Front                 |                                                                               | With Map Lamp                                                             |                                      |                                                                               |                               |  |  |
| Interior Lamps                | Rear                  | Room Lamp (x2)                                                                | Room Lamp (x1)                                                            |                                      | Room Lamp (x2) Room Lam                                                       |                               |  |  |
| Beverage Holder               |                       | Cupholders (x10), Bottle Holders (x5)                                         |                                                                           |                                      | Cupholders (x2), Bottle Holders (x2)                                          |                               |  |  |
| Grips                         |                       | Front (x3) and Rear Passenger Entry (x2)                                      | Front (x2) and Rear Passenger Entry (x1)                                  |                                      | Front (x3) and Rear Entry (x2) Fron                                           |                               |  |  |
| 12V Accessory Socket          |                       | With (x1)                                                                     |                                                                           |                                      |                                                                               |                               |  |  |