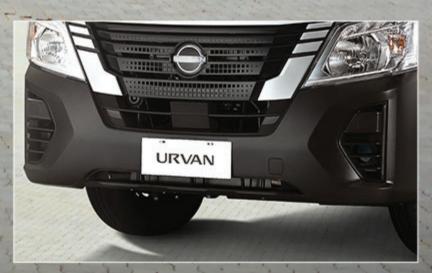

Silver Painted Front Grille

Refreshed Front Bumper

High and Wide Rear Door Opening

Photo may vary from actual unit. Nissan Philippines, Inc. reserves the right to alter, delete, or enhance features and specifications without prior notice, depending on market requirements.

| EXTERIOR                         |              |                                                                             |                                                                      |                                                                             |                             |  |  |
|----------------------------------|--------------|-----------------------------------------------------------------------------|----------------------------------------------------------------------|-----------------------------------------------------------------------------|-----------------------------|--|--|
| Headlamps                        | Туре         |                                                                             | Multi-Reflector with Halogen Bulbs and Integrated Turn Signal Lights |                                                                             |                             |  |  |
| Front Foglamps With (LED)        |              | Without                                                                     | With (LED)                                                           |                                                                             |                             |  |  |
| Front Grille                     |              | New Design (Chrome)                                                         | New Design (Silver Painted)                                          | New Design (Chrome)                                                         | New Design (Silver Painted) |  |  |
| Bumper                           | Front / Rear | Body Color                                                                  | Black                                                                | Body Color                                                                  | Black                       |  |  |
| Door Mirrors                     |              | Black                                                                       |                                                                      |                                                                             |                             |  |  |
| Door Handles                     |              | Body Color                                                                  | Black                                                                | Body Color                                                                  | Black                       |  |  |
| Wipers                           | Front        | Intermittent                                                                |                                                                      |                                                                             |                             |  |  |
| wipers                           | Rear         | With                                                                        | Without                                                              | With                                                                        | Without                     |  |  |
| Rear Passenger Side Sliding Door |              | With Child Lock and Door Closure Assist                                     | With Child Lock                                                      | With Child Lock and Door Closure Assist                                     | With Child Lock             |  |  |
| Window Glass                     |              | 2nd and 4th Row Slide Window (Driver Side)<br>Fixed Window (Passenger Side) | Fixed Window                                                         | 2nd and 4th Row Slide Window (Driver Side)<br>Fixed Window (Passenger Side) | Fixed Window                |  |  |
| Rear Window Defroster with Timer |              | With                                                                        | Without With                                                         |                                                                             | Without                     |  |  |
| Tailgate Closure Assist          |              | With                                                                        | Without With                                                         |                                                                             | Without                     |  |  |