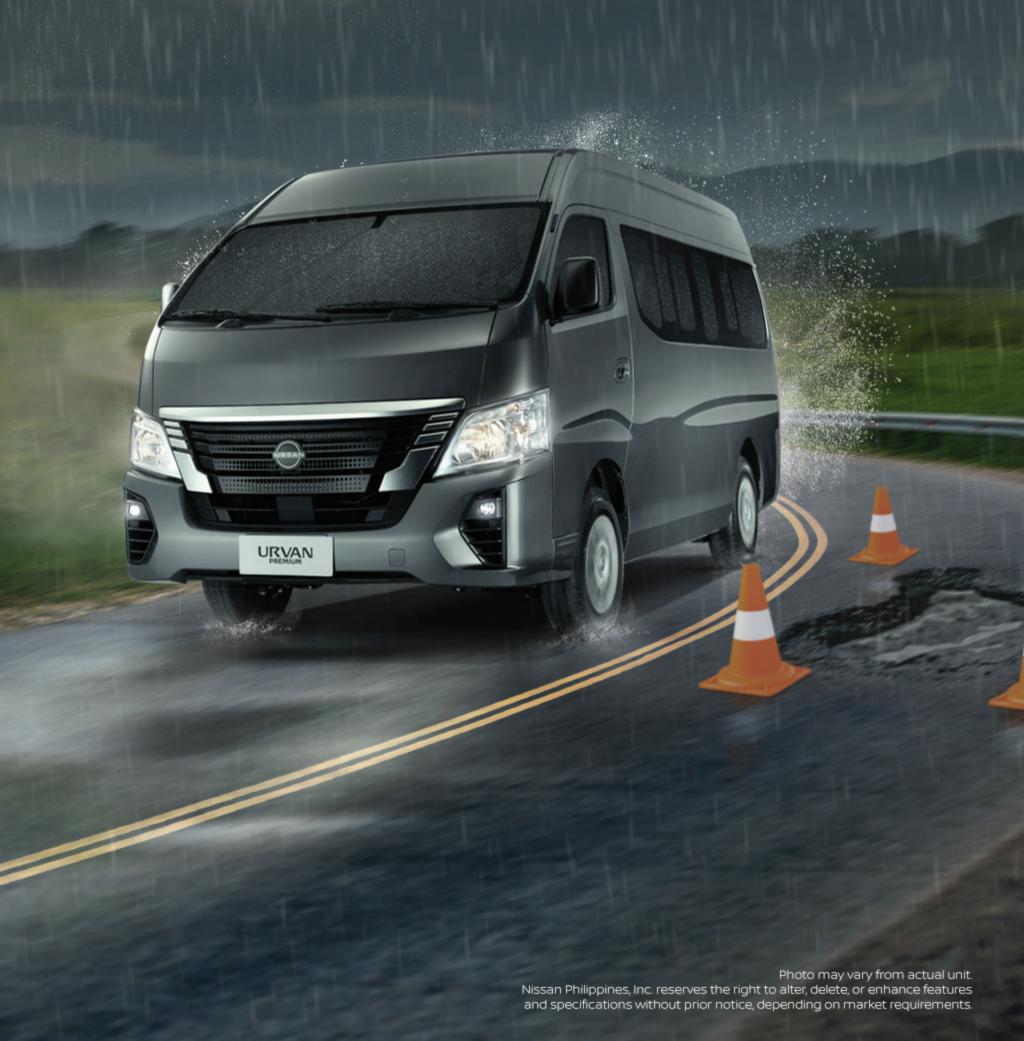

### **Vehicle Dynamic Control**

Keep your passengers and cargo safe even on the most challenging roads.
The Vehicle Dynamic Control system controls brake pressure to the individual wheels and regulates engine output to help the driver maintain control of the vehicle in the event of understeering and oversteering under harsh weather conditions.