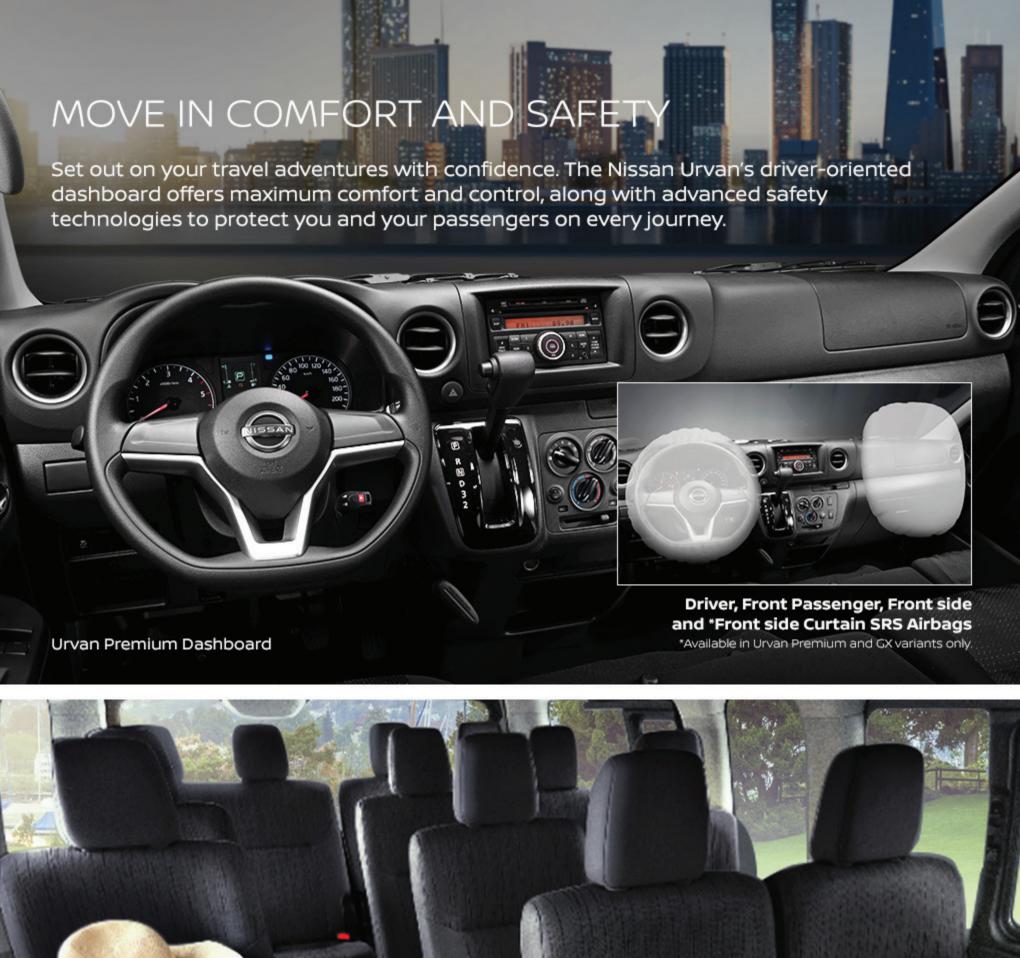

## THE VOLUME MOVER

Modern looks. Powerful engine. Spacious interior.

Nissan's range of Urvan models is ready to take on your life's pursuits both for business and leisure.

The Nissan Urvan is equipped with Nissan Intelligent Mobility safety features including: Vehicle Dynamic Control and Hill Start Assist. It also comes with Driver and front Passenger Airbags, and Automatic Headlamps with High Beam Assist.

#### **Hill Start Assist**

Stopping on steep inclines even while fully loaded is no problem with the Nissan Urvan. The Hill Start Assist feature\* keeps you from rolling backwards, allowing the vehicle to remain at a standstill for a few seconds as you switch between the brake and the accelerator pedal.

### **Automatic Headlamps with High Beam Assist**

The Urvan's smart and powerful headlamps automatically adjust to how dark it is outside. Its High Beam Assist seamlessly switches between low and high beam when it detects an approaching vehicle, keeping you and other motorists safe and distraction-free.

### **Vehicle Dynamic Control**

Keep your passengers and cargo safe even on the most challenging roads.
The Vehicle Dynamic Control system controls brake pressure to the individual wheels and regulates engine output to help the driver maintain control of the vehicle in the event of understeering and oversteering under harsh weather conditions.