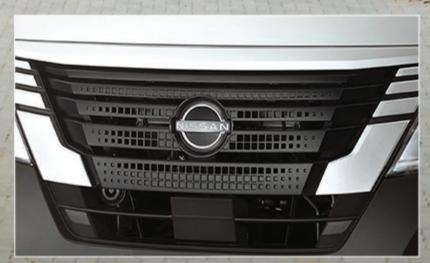

# STYLE THAT SPEAKS VOLUMES

Modern and sleek exterior details make the Nissan Urvan a stylish yet capable volume mover.

**Chrome Front Grille** 

**Refreshed Front Bumper** 

**LED Foglamps** 

Urvan Standard

| EXTERIOR                         |              |                                                                             |                                                                      |                                                                             |                             |  |  |
|----------------------------------|--------------|-----------------------------------------------------------------------------|----------------------------------------------------------------------|-----------------------------------------------------------------------------|-----------------------------|--|--|
| Headlamps                        | Туре         |                                                                             | Multi-Reflector with Halogen Bulbs and Integrated Turn Signal Lights |                                                                             |                             |  |  |
| Front Foglamps With (LED)        |              | Without                                                                     | With (LED)                                                           |                                                                             |                             |  |  |
| Front Grille                     |              | New Design (Chrome)                                                         | New Design (Silver Painted)                                          | New Design (Chrome)                                                         | New Design (Silver Painted) |  |  |
| Bumper                           | Front / Rear | Body Color                                                                  | Black                                                                | Body Color                                                                  | Black                       |  |  |
| Door Mirrors                     |              | Black                                                                       |                                                                      |                                                                             |                             |  |  |
| Door Handles                     |              | Body Color                                                                  | Black                                                                | Body Color                                                                  | Black                       |  |  |
| Wipers                           | Front        | Intermittent                                                                |                                                                      |                                                                             |                             |  |  |
| wipers                           | Rear         | With                                                                        | Without                                                              | With                                                                        | Without                     |  |  |
| Rear Passenger Side Sliding Door |              | With Child Lock and Door Closure Assist                                     | With Child Lock                                                      | With Child Lock and Door Closure Assist                                     | With Child Lock             |  |  |
| Window Glass                     |              | 2nd and 4th Row Slide Window (Driver Side)<br>Fixed Window (Passenger Side) | Fixed Window                                                         | 2nd and 4th Row Slide Window (Driver Side)<br>Fixed Window (Passenger Side) | Fixed Window                |  |  |
| Rear Window Defroster with Timer |              | With                                                                        | Without With                                                         |                                                                             | Without                     |  |  |
| Tailgate Closure Assist          |              | With                                                                        | Without With                                                         |                                                                             | Without                     |  |  |