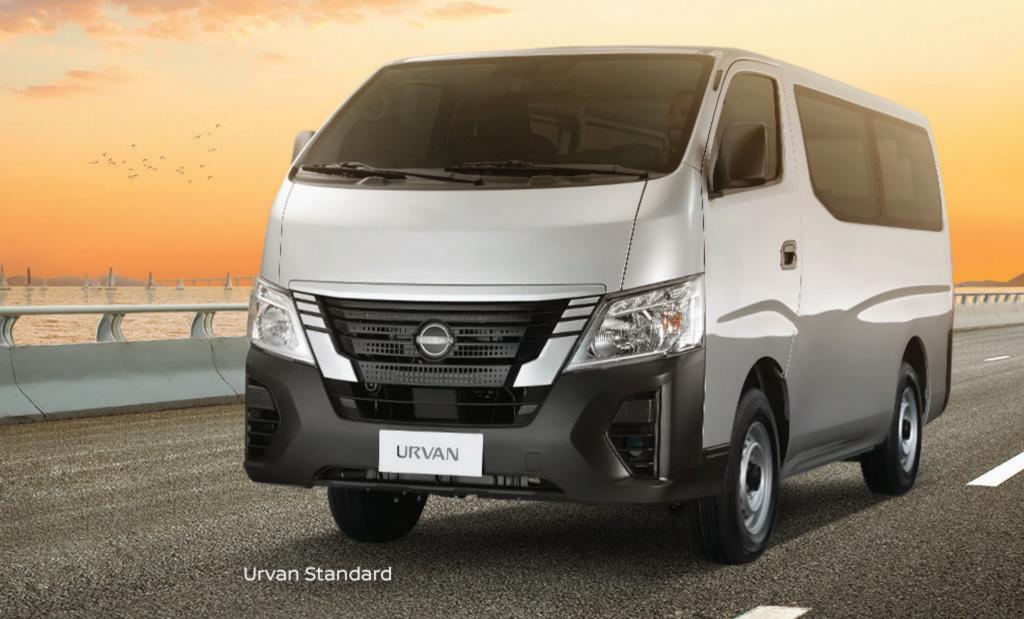

# STYLE THAT SPEAKS VOLUMES

Modern and sleek exterior details make the Nissan Urvan a stylish yet capable volume mover.

**Chrome Front Grille** 

**Refreshed Front Bumper** 

**LED Foglamps** 

Urvan Standard

Silver Painted Front Grille

Refreshed Front Bumper

High and Wide Rear Door Opening

Photo may vary from actual unit. Nissan Philippines, Inc. reserves the right to alter, delete, or enhance features and specifications without prior notice, depending on market requirements.