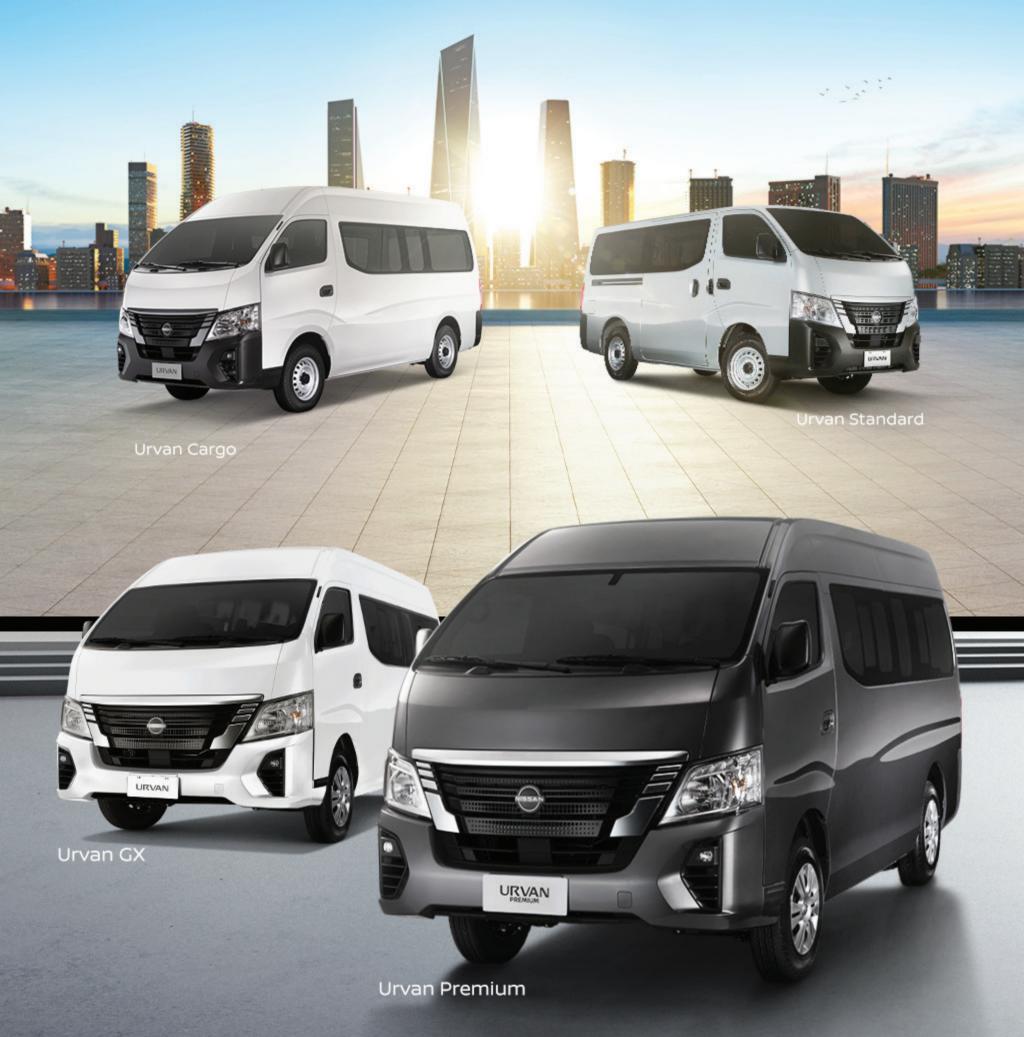

# STYLE THAT SPEAKS VOLUMES

Modern and sleek exterior details make the Nissan Urvan a stylish yet capable volume mover.

**Chrome Front Grille** 

**Refreshed Front Bumper** 

**LED Foglamps** 

Urvan Standard

Silver Painted Front Grille

Refreshed Front Bumper

High and Wide Rear Door Opening

Photo may vary from actual unit. Nissan Philippines, Inc. reserves the right to alter, delete, or enhance features and specifications without prior notice, depending on market requirements.