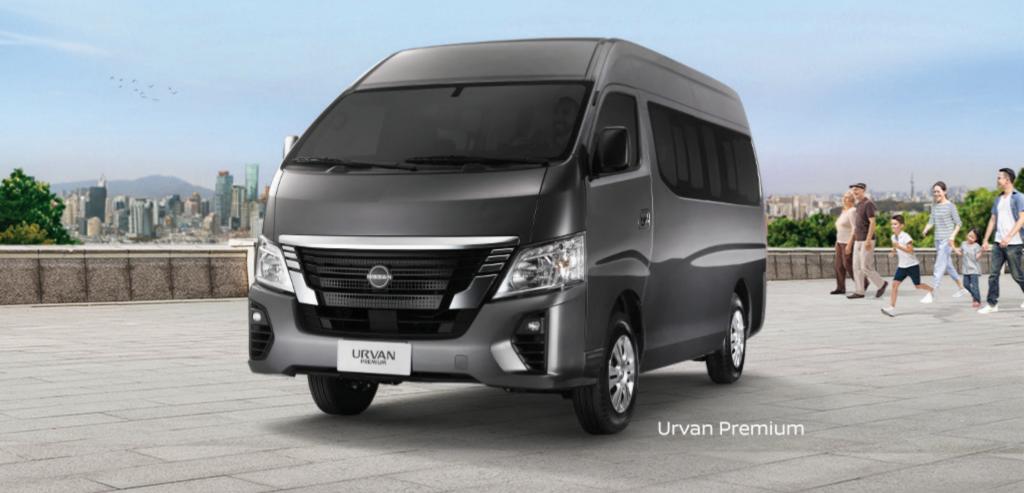

## THE VOLUME MOVER

Modern looks. Powerful engine. Spacious interior.

Nissan's range of Urvan models is ready to take on your life's pursuits both for business and leisure.

The Nissan Urvan is equipped with Nissan Intelligent Mobility safety features including: Vehicle Dynamic Control and Hill Start Assist. It also comes with Driver and front Passenger Airbags, and Automatic Headlamps with High Beam Assist.

# STYLE THAT SPEAKS VOLUMES

Modern and sleek exterior details make the Nissan Urvan a stylish yet capable volume mover.

**Chrome Front Grille** 

**Refreshed Front Bumper** 

**LED Foglamps** 

Urvan Standard