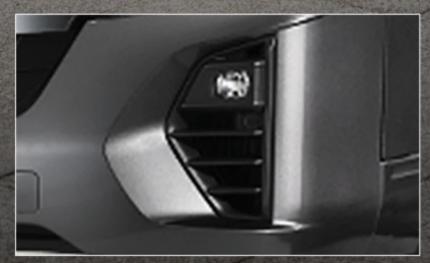

# STYLE THAT SPEAKS VOLUMES

Modern and sleek exterior details make the Nissan Urvan a stylish yet capable volume mover.

**Chrome Front Grille** 

**Refreshed Front Bumper** 

**LED Foglamps** 

Urvan Standard

| EXTERIOR                         |              |                                                                             |                                                                      |                                                                             |                             |  |  |
|----------------------------------|--------------|-----------------------------------------------------------------------------|----------------------------------------------------------------------|-----------------------------------------------------------------------------|-----------------------------|--|--|
| Headlamps                        | Туре         |                                                                             | Multi-Reflector with Halogen Bulbs and Integrated Turn Signal Lights |                                                                             |                             |  |  |
| Front Foglamps With (LED)        |              | Without                                                                     | With (LED)                                                           |                                                                             |                             |  |  |
| Front Grille                     |              | New Design (Chrome)                                                         | New Design (Silver Painted)                                          | New Design (Chrome)                                                         | New Design (Silver Painted) |  |  |
| Bumper                           | Front / Rear | Body Color                                                                  | Black                                                                | Body Color                                                                  | Black                       |  |  |
| Door Mirrors                     |              | Black                                                                       |                                                                      |                                                                             |                             |  |  |
| Door Handles                     |              | Body Color                                                                  | Black                                                                | Body Color                                                                  | Black                       |  |  |
| Wipers                           | Front        | Intermittent                                                                |                                                                      |                                                                             |                             |  |  |
| wipers                           | Rear         | With                                                                        | Without                                                              | With                                                                        | Without                     |  |  |
| Rear Passenger Side Sliding Door |              | With Child Lock and Door Closure Assist                                     | With Child Lock                                                      | With Child Lock and Door Closure Assist                                     | With Child Lock             |  |  |
| Window Glass                     |              | 2nd and 4th Row Slide Window (Driver Side)<br>Fixed Window (Passenger Side) | Fixed Window                                                         | 2nd and 4th Row Slide Window (Driver Side)<br>Fixed Window (Passenger Side) | Fixed Window                |  |  |
| Rear Window Defroster with Timer |              | With                                                                        | Without With                                                         |                                                                             | Without                     |  |  |
| Tailgate Closure Assist          |              | With                                                                        | Without With                                                         |                                                                             | Without                     |  |  |