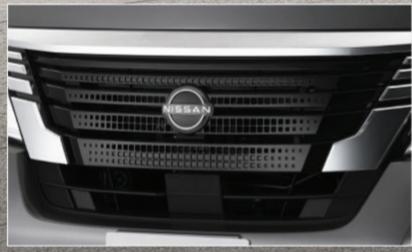

# STYLE THAT SPEAKS VOLUMES

Modern and sleek exterior details make the Nissan Urvan a stylish yet capable volume mover.

**Chrome Front Grille** 

**Refreshed Front Bumper** 

**LED Foglamps** 

Urvan Standard

| EXTERIOR                         |              |                                                                             |                                                                      |                                                                             |                             |  |  |
|----------------------------------|--------------|-----------------------------------------------------------------------------|----------------------------------------------------------------------|-----------------------------------------------------------------------------|-----------------------------|--|--|
| Headlamps                        | Туре         |                                                                             | Multi-Reflector with Halogen Bulbs and Integrated Turn Signal Lights |                                                                             |                             |  |  |
| Front Foglamps With (LED)        |              | Without                                                                     | With (LED)                                                           |                                                                             |                             |  |  |
| Front Grille                     |              | New Design (Chrome)                                                         | New Design (Silver Painted)                                          | New Design (Chrome)                                                         | New Design (Silver Painted) |  |  |
| Bumper                           | Front / Rear | Body Color                                                                  | Black                                                                | Body Color                                                                  | Black                       |  |  |
| Door Mirrors                     |              | Black                                                                       |                                                                      |                                                                             |                             |  |  |
| Door Handles                     |              | Body Color                                                                  | Black                                                                | Body Color                                                                  | Black                       |  |  |
| Wipers                           | Front        | Intermittent                                                                |                                                                      |                                                                             |                             |  |  |
| wipers                           | Rear         | With                                                                        | Without                                                              | With                                                                        | Without                     |  |  |
| Rear Passenger Side Sliding Door |              | With Child Lock and Door Closure Assist                                     | With Child Lock                                                      | With Child Lock and Door Closure Assist                                     | With Child Lock             |  |  |
| Window Glass                     |              | 2nd and 4th Row Slide Window (Driver Side)<br>Fixed Window (Passenger Side) | Fixed Window                                                         | 2nd and 4th Row Slide Window (Driver Side)<br>Fixed Window (Passenger Side) | Fixed Window                |  |  |
| Rear Window Defroster with Timer |              | With                                                                        | Without With                                                         |                                                                             | Without                     |  |  |
| Tailgate Closure Assist          |              | With                                                                        | Without With                                                         |                                                                             | Without                     |  |  |