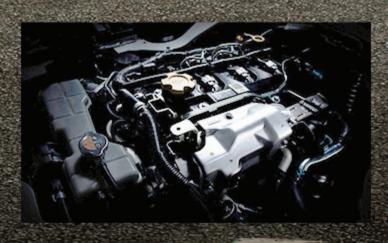

## PERFORMANCE THAT GETS THE JOB DONE

The Urvan is built with a mighty 2.5-liter diesel engine and can be paired with either a 5-speed automatic or manual transmission, making this van a powerful and efficient workhorse for even the heaviest loads.

#### 2.5-LITER DIESEL ENGINE

With a maximum power output of 129 PS and 356 Nm of torque, the Nissan Urvan allows you to move volumes with ease and confidence.