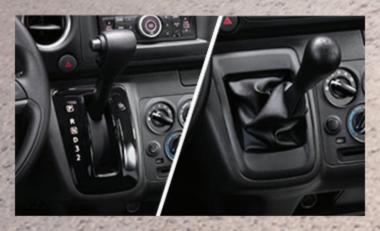

# 5-SPEED MANUAL OR AUTOMATIC TRANSMISSION OPTIONS

The 5-speed manual transmission provides a more engaging drive through better gear control while the 5-speed automatic transmission gives you that ease of use and better fuel economy. The choice is yours, but either way, you won't be disappointed.