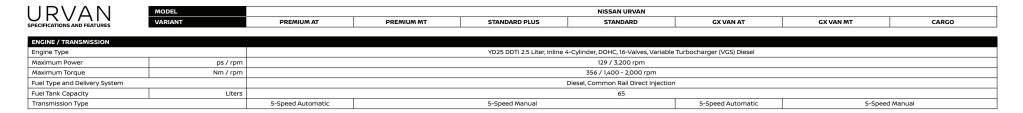

## PERFORMANCE THAT GETS THE JOB DONE

The Urvan is built with a mighty 2.5-liter diesel engine and can be paired with either a 5-speed automatic or manual transmission, making this van a powerful and efficient workhorse for even the heaviest loads.

#### 2.5-LITER DIESEL ENGINE

With a maximum power output of 129 PS and 356 Nm of torque, the Nissan Urvan allows you to move volumes with ease and confidence.