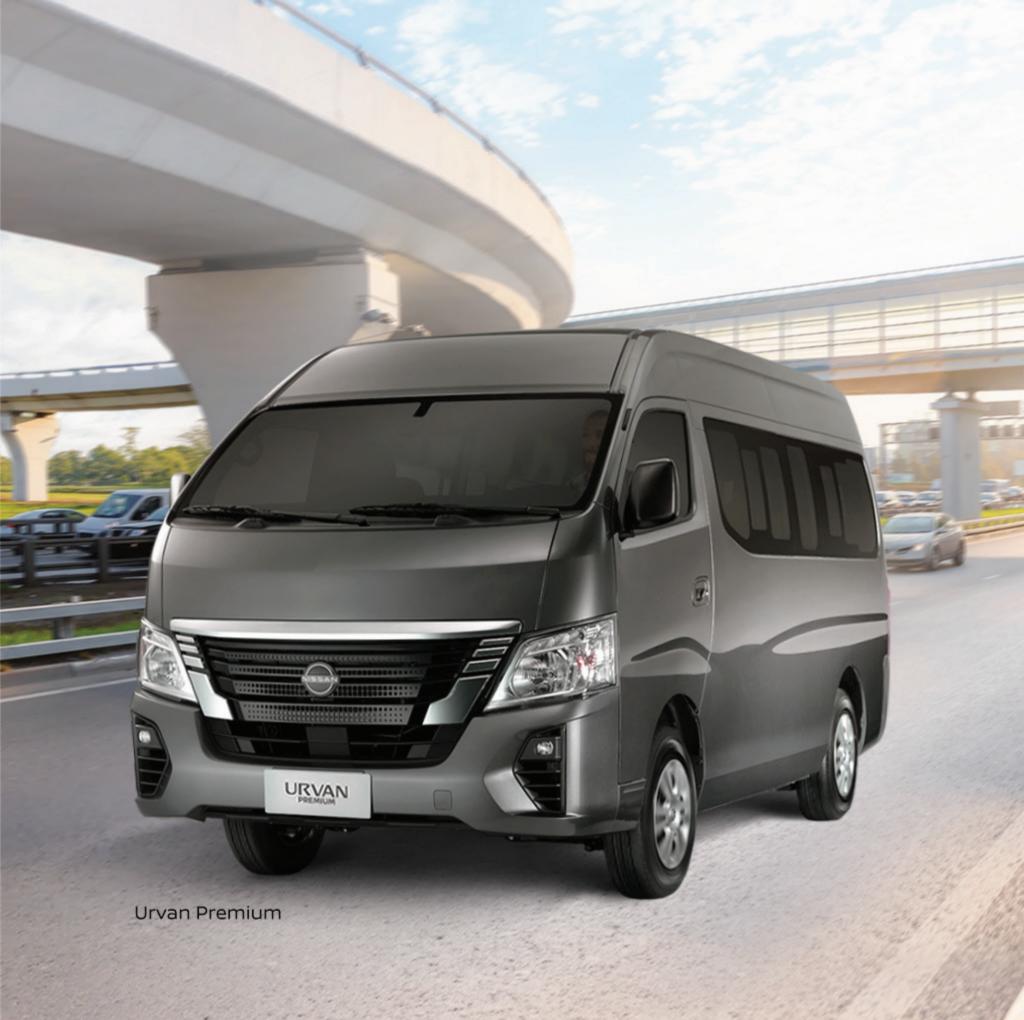

## THE VOLUME MOVER

Modern looks. Powerful engine. Spacious interior.

Nissan's range of Urvan models is ready to take on your life's pursuits both for business and leisure.

The Nissan Urvan is equipped with Nissan Intelligent Mobility safety features including: Vehicle Dynamic Control and Hill Start Assist. It also comes with Driver and front Passenger Airbags, and Automatic Headlamps with High Beam Assist.

# STYLE THAT SPEAKS VOLUMES

Modern and sleek exterior details make the Nissan Urvan a stylish yet capable volume mover.

**Chrome Front Grille** 

**Refreshed Front Bumper** 

**LED Foglamps** 

Urvan Standard