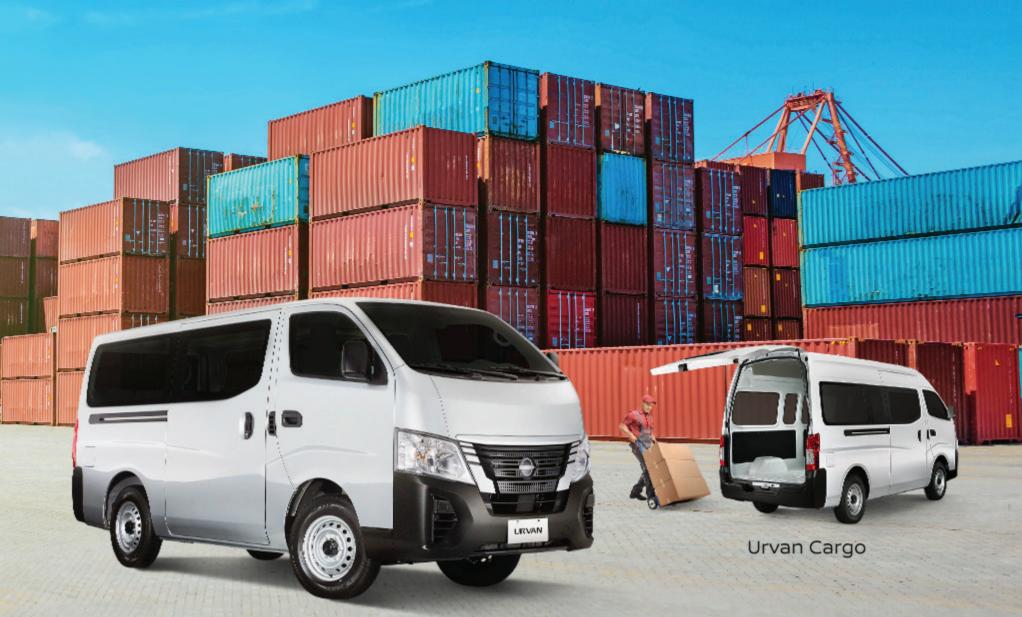

## THE VOLUME MOVER

Modern looks. Powerful engine. Spacious interior.

Nissan's range of Urvan models is ready to take on your life's pursuits both for business and leisure.

The Nissan Urvan is equipped with Nissan Intelligent Mobility safety features including: Vehicle Dynamic Control and Hill Start Assist. It also comes with Driver and front Passenger Airbags, and Automatic Headlamps with High Beam Assist.

# STYLE THAT SPEAKS VOLUMES

Modern and sleek exterior details make the Nissan Urvan a stylish yet capable volume mover.

**Chrome Front Grille** 

**Refreshed Front Bumper** 

**LED Foglamps** 

Urvan Standard

Silver Painted Front Grille

Refreshed Front Bumper

High and Wide Rear Door Opening

Photo may vary from actual unit. Nissan Philippines, Inc. reserves the right to alter, delete, or enhance features and specifications without prior notice, depending on market requirements.