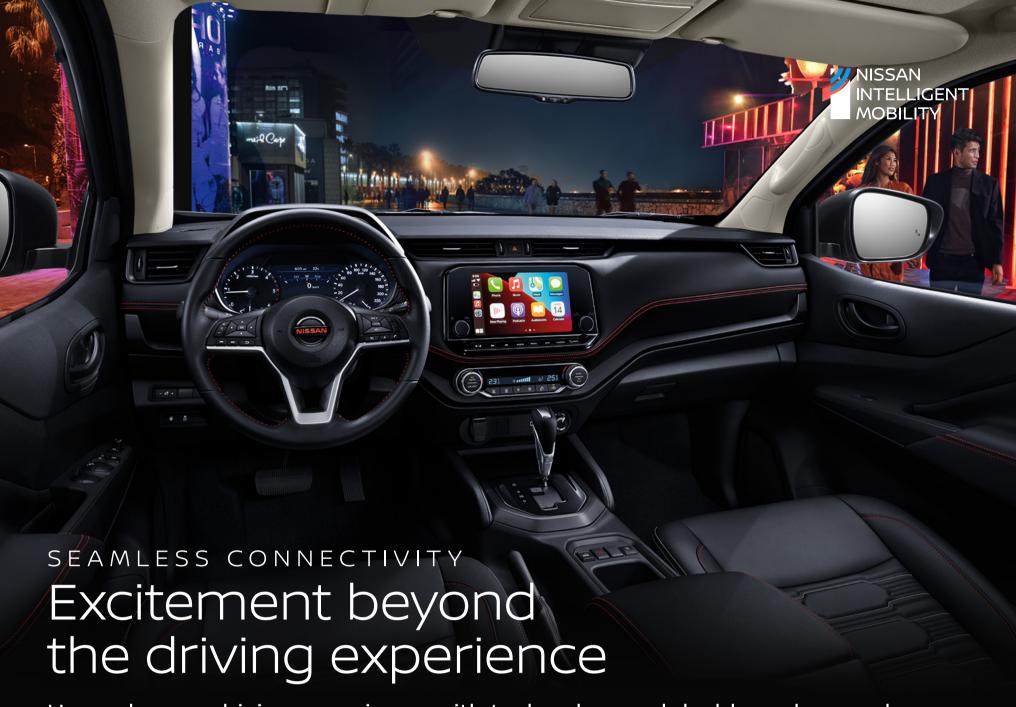

#### **Ground Clearance**

With generous ground clearance, and superior approach and departure angles, the Navara is adept at fording ravines and climbing seriously rocky terrain.

Upgrade your driving experience with tech-advanced dashboard upgrades. Seamlessly integrate your smartphone with Apple CarPlay and Android Auto\*, giving you the freedom to connect how you want. You can even customize the 9-inch touchscreen display\*\* to your liking, just like your favorite tablet. And don't forget the Navara's state-of-the-art USB-C port for rapid charging, ensuring you stay connected wherever you are.

#### 7" Advanced Drive-Assist Color TFT Display\*

**Driving Aids** 

**Driver Attention Alert** 

**Bluetooth Audio** 

\*Available in PRO-4X, Calibre-X, VL and VE variants.
\*\*Available in PRO-4X, Calibre-X and VL variants.