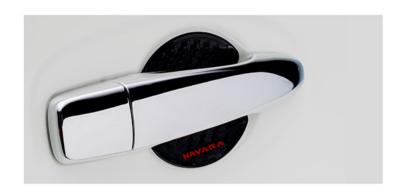

### **DOOR HANDLE PROTECTOR\***

The door handle protector offers both protection and style with a black carbon pattern finish for a sportier look.