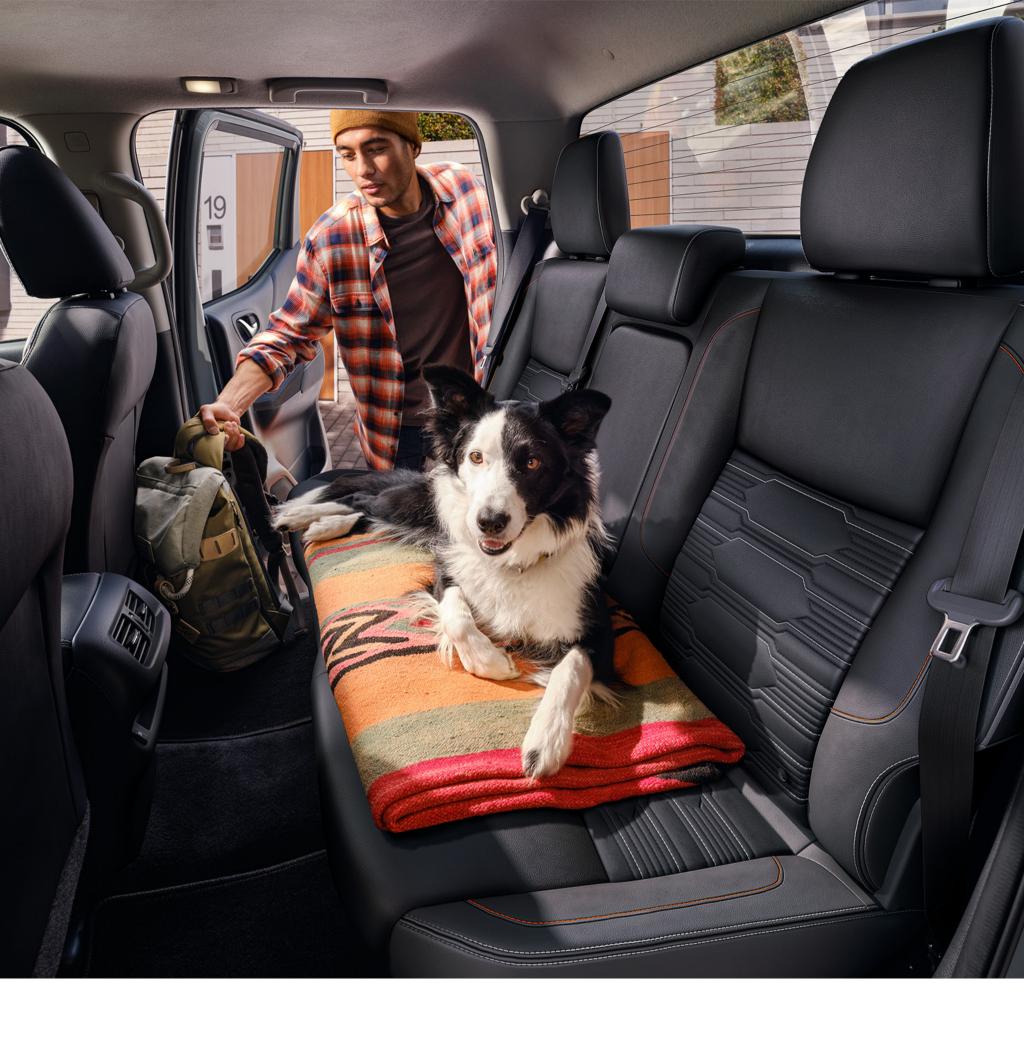

# Flip it up, or just stretch out and enjoy.

The Navara maximizes storage inside and out. The rear seats have compartments underneath to keep things from prying eyes. You can also flip them up when you need to carry bigger items. They also feature a fold-down armrest with cupholders, and were redesigned to provide more support, so your best friend stays comfortable on long drives too.