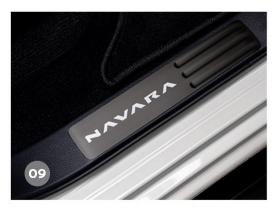

### **KICKING PLATE\***

Protects the step sill from build-up of scratches and dirt. Provides a sophisticated yet sporty look with a stamped Navara logo in brushed metal finish.