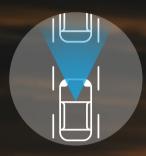

INTELLIGENT AROUND VIEW MONITOR\*

# It's a tight squeeze, but you'll get through without a scratch.

The path is so tight, you hold your breath going through. But you know you'll make it with the Navara's advanced tech on your side.

Wheel-scraping boulders? Severe drop-offs? No worries. Four cameras will give you a 360° overhead view of obstacles. Think of it as your own high-tech spotter on board.

# Off-Road Monitor\*\*

On rough terrains, the Intelligent Around View Monitor becomes your personal spotter. With a designated off-road mode that activates at slow speeds in 4 LO, it gives you a clear view of the surrounding terrain. This helps you see exactly where to drive your front wheels.