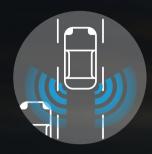

# Rear Cross Traffic Alert\*

Fear no parking space. When you're backing out of a tight spot, you've got a partner that watches your Navara's rear. This feature detects incoming cars from either side and alerts you with visual and audible warnings.