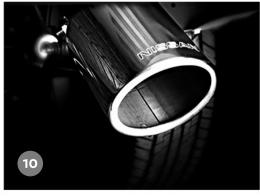

### **EXHAUST PIPE FINISHER\***

The exhaust pipe finisher in stainless steel finish adds refinement to the Navara's rugged look.