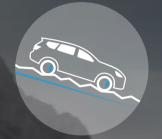

### **Hill Start Assist**

When you're on a steep incline, you can safely switch from the brake to the accelerator pedal with the help of this tech.

### **Hill Descent Control\***

Going down steep hills are more manageable with this tech. It automatically adjusts your speed and brake pressure to help you cruise along safely.

Automatically directs power to the wheels with the best traction.