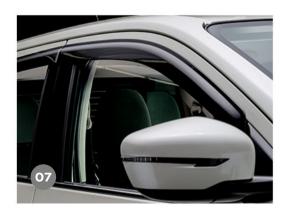

# **DOOR VISOR\*\***

Perfectly fits the Navara's door windows, providing functionality and enhanced styling.