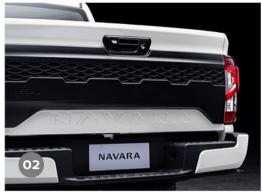

### **REAR TAILGATE GARNISH\*\***

An easily installed detail for the tailgate that adds protection and unique styling.