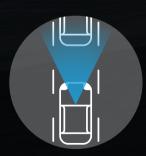

## **Lane Departure Warning\***

Stay between the lines. When lane markings are clear, the Navara detects if you're straying away, and gives you visual and audible alerts to help guide you back.