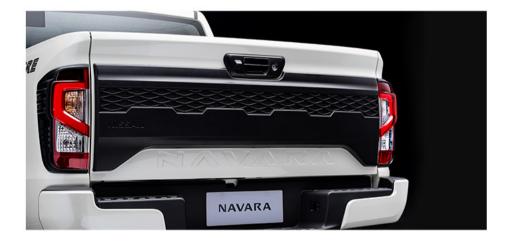

### **REAR TAILGATE GARNISH\*\***

An easily installed detail for the tailgate that adds protection and unique styling.

#### REAR LAMP FINISHER\*

Complements the Rear Tailgate Garnish, adding a sportier look with a black carbon pattern finish.