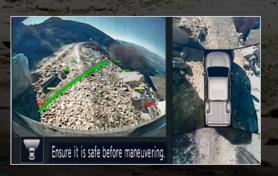

INTELLIGENT AROUND VIEW MONITOR\*

# It's a tight squeeze, but you'll get through without a scratch.

The path is so tight, you hold your breath going through. But you know you'll make it with the Navara's advanced tech on your side.

Wheel-scraping boulders? Severe drop-offs? No worries. Four cameras will give you a 360° overhead view of obstacles. Think of it as your own high-tech spotter on board.

# Off-Road Monitor\*\*

On rough terrains, the Intelligent Around View Monitor becomes your personal spotter. With a designated off-road mode that activates at slow speeds in 4 LO, it gives you a clear view of the surrounding terrain. This helps you see exactly where to drive your front wheels.