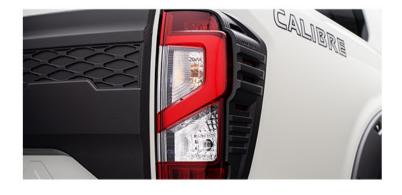

#### REAR LAMP FINISHER\*

Complements the Rear Tailgate Garnish, adding a sportier look with a black carbon pattern finish.