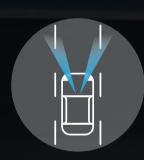

# Intelligent Emergency Braking\*\*

Help is ready when you need it. The Navara monitors your speed and distance from the car in front and lets you know when you need to slow down. It automatically engages the brakes to help avoid a collision or lessen the severity of the impact.

# Intelligent Forward Collision Warning\*\*

The Navara is on the lookout to keep you safe. It detects and alerts you when sudden deceleration happens in front of you. It also warns you when you need to slow down.