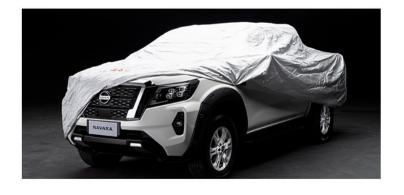

\*\***

An easily installed detail for the tailgate that adds protection and unique styling.



# **OVER FENDER\*\*\***

Provides protection from dirt and road debris while also giving the Navara a more rugged look.



# **FUEL GATE GARNISH\***

The garnish, in black carbon pattern finish, protects the fuel gate from scratches.



### **EXHAUST PIPE FINISHER\***

The exhaust pipe finisher in stainless steel finish adds refinement to the Navara's rugged look.



### **HEAD LAMP FINISHER\***

Gives the Navara a sportier look with a black carbon pattern finish.



## **FENDER GARNISH\***

The fender garnish adds a sportier look with its black carbon pattern finish.



#### REAR LAMP FINISHER\*

Complements the Rear Tailgate Garnish, adding a sportier look with a black carbon pattern finish.



### **CAR COVER**

Protects the Navara from sun, rain, and dust when parked.



### **KICKING PLATE\***

Protects the step sill from build-up of scratches and dirt. Provides a sophisticated yet sporty look with a stamped Navara logo in brushed metal finish.



### **DOOR HANDLE PROTECTOR\***

The door handle protector offers both protection and style with a black carbon pattern finish for a sportier look.

# TRUST NISSAN

At Nissan, our customers are at the heart of everything we do. From sales, maintenance, to our accessories, we work hard to deliver quality service and materials.



#### **DURABLE**

Nissan Genuine Accessories are backed by Nissan's 6 months or 10,000 km (whichever comes first) limited warranty.



#### **PERFECT FIT**

Custom-designed custom-fit. Nissan Genuine Access