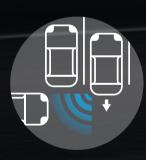

# Rear Cross Traffic Alert\*

Fear no parking space. When you're backing out of a tight spot, you've got a partner that watches your Navara's rear. This feature detects incoming cars from either side and alerts you with visual and audible warnings.