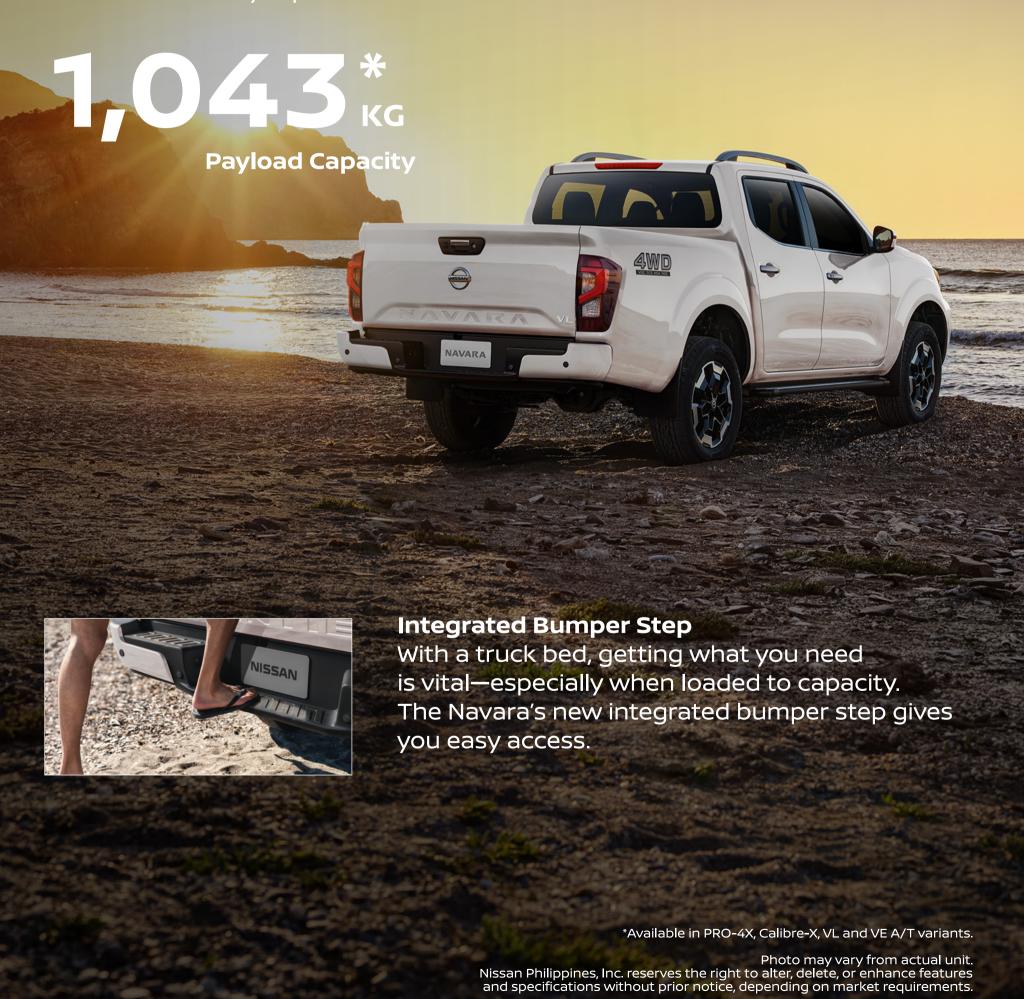

# 1-TON PAYLOAD CAPACITY

# Load up on fun and excitement

The more stuff you can carry, the more adventures you can go on. Get up before the sun, bring your surfboard, bring your bike, load up the cooler, the grill, the camping gear and anything you can't leave behind. This tough truck can carry it all and then some. With its 1-ton payload capacity and big back bed, you've got all the space and the muscle to bring the excitement to any trip.