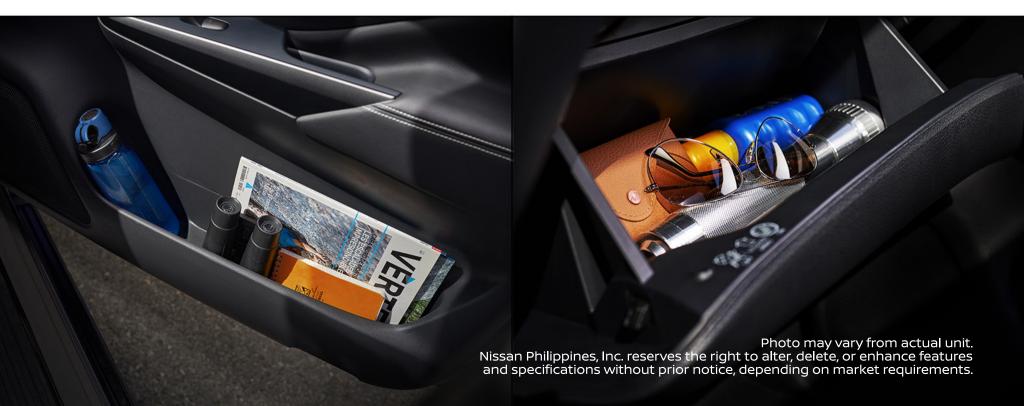

# Store it. Hide it. Lock it. Love it.

Life can be messy, but the Navara is designed to bring order in the truck. Tuck away things with a high-capacity glove compartment, a roomy center console, and dedicated storage under the climate control. Keep your electronics charged up with accessible USB ports. You can also see Nissan's innovation in every section of the Navara. Even the cupholders are multifunctional. Perfectly shaped for your drinks, dog treats, and your gadgets.