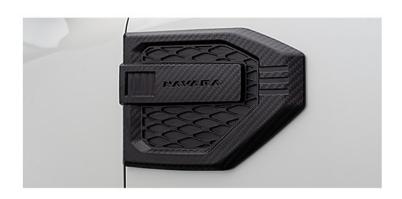

# **FUEL GATE GARNISH\***

The garnish, in black carbon pattern finish, protects the fuel gate from scratches.