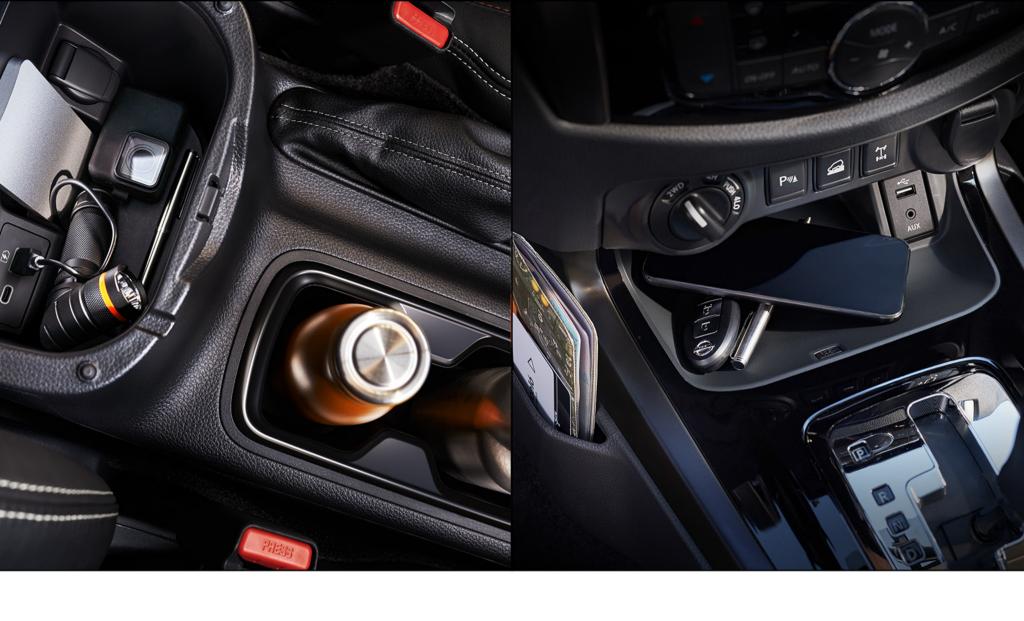

# Store it. Hide it. Lock it. Love it.

Life can be messy, but the Navara is designed to bring order in the truck. Tuck away things with a high-capacity glove compartment, a roomy center console, and dedicated storage under the climate control. Keep your electronics charged up with accessible USB ports. You can also see Nissan's innovation in every section of the Navara. Even the cupholders are multifunctional. Perfectly shaped for your drinks, dog treats, and your gadgets.