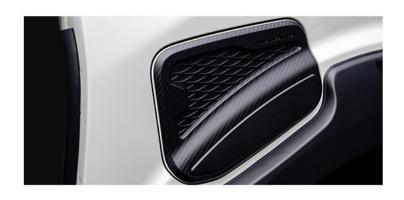

# **FUEL GATE GARNISH\***

The garnish, in black carbon pattern finish, protects the fuel gate from scratches.