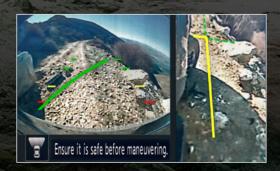

INTELLIGENT AROUND VIEW MONITOR\*

# It's a tight squeeze, but you'll get through without a scratch.

The path is so tight, you hold your breath going through. But you know you'll make it with the Navara's advanced tech on your side.

Wheel-scraping boulders? Severe drop-offs? No worries. Four cameras will give you a 360° overhead view of obstacles. Think of it as your own high-tech spotter on board.

# Off-Road Monitor\*\*

On rough terrains, the Intelligent Around View Monitor becomes your personal spotter. With a designated off-road mode that activates at slow speeds in 4 LO, it gives you a clear view of the surrounding terrain. This helps you see exactly where to drive your front wheels.