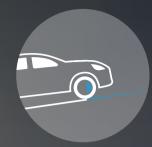

INTELLIGENT AROUND VIEW MONITOR\*

# It's a tight squeeze, but you'll get through without a scratch.

The path is so tight, you hold your breath going through. But you know you'll make it with the Navara's advanced tech on your side.

Wheel-scraping boulders? Severe drop-offs? No worries. Four cameras will give you a 360° overhead view of obstacles. Think of it as your own high-tech spotter on board.

# Off-Road Monitor\*\*

On rough terrains, the Intelligent Around View Monitor becomes your personal spotter. With a designated off-road mode that activates at slow speeds in 4 LO, it gives you a clear view of the surrounding terrain. This helps you see exactly where to drive your front wheels.