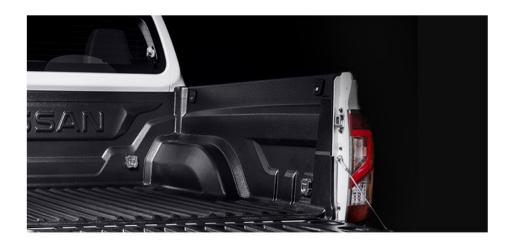

### **BED LINER - OVER RAIL\***

Made with a customized fit high density polyethylene (HDPE) material to protect the bed surface from scratches, dents, and spills.