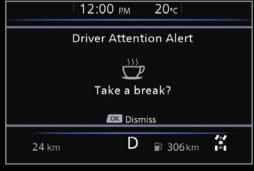

#### 7" Advanced Drive-Assist Color TFT Display\*

**Driving Aids** 

**Driver Attention Alert** 

**Bluetooth Audio** 

\*Available in PRO-4X, Calibre-X, VL and VE variants.
\*\*Available in PRO-4X, Calibre-X and VL variants.