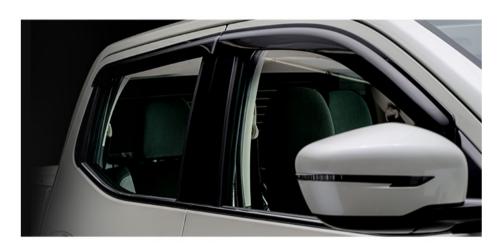

# **DOOR VISOR\*\***

Perfectly fits the Navara's door windows, providing functionality and enhanced styling.