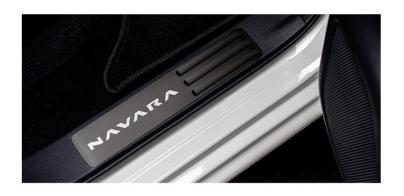

### **KICKING PLATE\***

Protects the step sill from build-up of scratches and dirt. Provides a sophisticated yet sporty look with a stamped Navara logo in brushed metal finish.