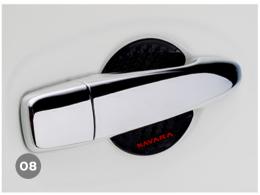

### **DOOR HANDLE PROTECTOR\***

The door handle protector offers both protection and style with a black carbon pattern finish for a sportier look.