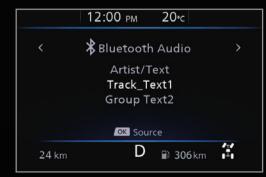

#### 7" Advanced Drive-Assist Color TFT Display\*

**Driving Aids** 

**Driver Attention Alert** 

**Bluetooth Audio** 

\*Available in PRO-4X, Calibre-X, VL and VE variants.
\*\*Available in PRO-4X, Calibre-X and VL variants.