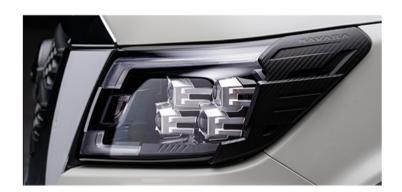

INTELLIGENT AROUND VIEW MONITOR\*

# It's a tight squeeze, but you'll get through without a scratch.

The path is so tight, you hold your breath going through. But you know you'll make it with the Navara's advanced tech on your side.

Wheel-scraping boulders? Severe drop-offs? No worries. Four cameras will give you a 360° overhead view of obstacles. Think of it as your own high-tech spotter on board.

# Off-Road Monitor\*\*

On rough terrains, the Intelligent Around View Monitor becomes your personal spotter. With a designated off-road mode that activates at slow speeds in 4 LO, it gives you a clear view of the surrounding terrain. This helps you see exactly where to drive your front wheels.