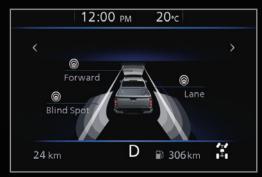

## **Blind Spot Warning\***

Change lanes with confidence. With this feature, you have an extra eye for blind spots. It gives you visual and audible warnings when the sensors detect unseen vehicles.

# Rear Cross Traffic Alert\*

Fear no parking space. When you're backing out of a tight spot, you've got a partner that watches your Navara's rear. This feature detects incoming cars from either side and alerts you with visual and audible warnings.